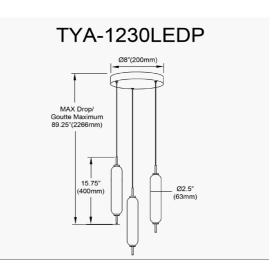

30W Polished Chrome Multi Light Pendant w/ White Opal Glass

| Height                                                    | 15.75"                                           |
|-----------------------------------------------------------|--------------------------------------------------|
| Width/Length                                              | 8"                                               |
| Depth                                                     | 8"                                               |
| Weight                                                    | 7 lbs                                            |
|                                                           |                                                  |
| Body Material                                             | Metal                                            |
| Finish/Color                                              | Polished Chrome                                  |
| Type of Finish                                            | Electroplated                                    |
|                                                           |                                                  |
|                                                           |                                                  |
| Light Qty                                                 | 3                                                |
| Light Qty<br>Light Base                                   | 3<br>LED                                         |
|                                                           |                                                  |
| Light Base                                                | LED                                              |
| Light Base<br>Light Max Watt                              | LED<br>10                                        |
| Light Base<br>Light Max Watt<br>Light Inc                 | LED<br>10<br>Yes                                 |
| Light Base<br>Light Max Watt<br>Light Inc<br>Light Lumens | LED<br>10<br>Yes<br>2250(Initial) 900(Delivered) |

| Dimmable                        | Dimmable                                    |
|---------------------------------|---------------------------------------------|
| LED Compatible                  | Integrated LED                              |
| Total Wattage                   | 30W                                         |
|                                 |                                             |
|                                 |                                             |
| Second Material                 | Glass                                       |
| Second Finish/Color             | White                                       |
| Second Type of Finish           | Opal                                        |
|                                 |                                             |
|                                 |                                             |
| Rated For                       | Damp Location                               |
| Rated For<br>Voltage            | Damp Location<br>120V                       |
|                                 | · · ·                                       |
|                                 | · · ·                                       |
| Voltage                         | 120V                                        |
| Voltage<br>Approval             | 120V<br>cUL or equivalent                   |
| Voltage<br>Approval<br>Warranty | 120V<br>cUL or equivalent<br>3 Year Limited |
| Voltage<br>Approval<br>Warranty | 120V<br>cUL or equivalent<br>3 Year Limited |