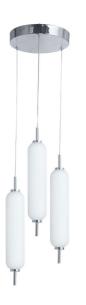

30W Polished Chrome Multi Light Pendant w/ White Opal Glass

| Height                                                    | 15.75"                                           |
|-----------------------------------------------------------|--------------------------------------------------|
| Width/Length                                              | 8"                                               |
| Depth                                                     | 8"                                               |
| Weight                                                    | 7 lbs                                            |
|                                                           |                                                  |
| Body Material                                             | Metal                                            |
| Finish/Color                                              | Polished Chrome                                  |
| Type of Finish                                            | Electroplated                                    |
|                                                           |                                                  |
|                                                           |                                                  |
| Light Qty                                                 | 3                                                |
| Light Qty<br>Light Base                                   | 3<br>LED                                         |
|                                                           |                                                  |
| Light Base                                                | LED                                              |
| Light Base<br>Light Max Watt                              | LED<br>10                                        |
| Light Base<br>Light Max Watt<br>Light Inc                 | LED<br>10<br>Yes                                 |
| Light Base<br>Light Max Watt<br>Light Inc<br>Light Lumens | LED<br>10<br>Yes<br>2250(Initial) 900(Delivered) |

| Dimmable                        | Dimmable                                    |
|---------------------------------|---------------------------------------------|
| LED Compatible                  | Integrated LED                              |
| Total Wattage                   | 30W                                         |
|                                 |                                             |
|                                 |                                             |
| Second Material                 | Glass                                       |
| Second Finish/Color             | White                                       |
| Second Type of Finish           | Opal                                        |
|                                 |                                             |
|                                 |                                             |
| Rated For                       | Damp Location                               |
| Rated For<br>Voltage            | Damp Location<br>120V                       |
|                                 | · · ·                                       |
|                                 | · · ·                                       |
| Voltage                         | 120V                                        |
| Voltage<br>Approval             | 120V<br>cUL or equivalent                   |
| Voltage<br>Approval<br>Warranty | 120V<br>cUL or equivalent<br>3 Year Limited |
| Voltage<br>Approval<br>Warranty | 120V<br>cUL or equivalent<br>3 Year Limited |